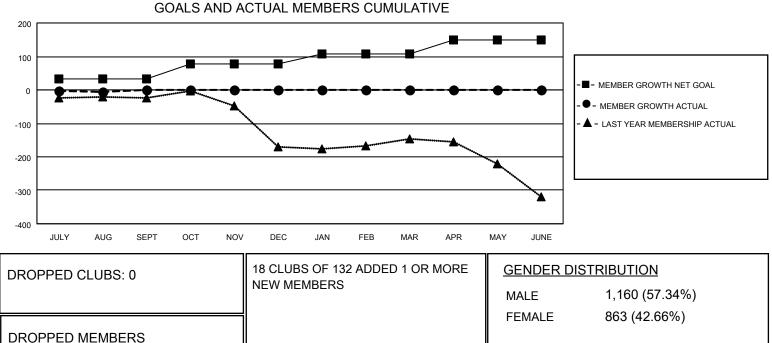

## GAT MONTHLY MEMBERSHIP PROGRESS REPORT

Multiple District 410

LOCATION: REP OF SOUTH AFRICA

Results as of: 8/31/2020

| Clubs                 |               |           |               | Members               |                         |                         |                                                    |
|-----------------------|---------------|-----------|---------------|-----------------------|-------------------------|-------------------------|----------------------------------------------------|
| RESULTS FOR 2020-2021 |               |           |               | RESULTS FOR 2020-2021 |                         |                         |                                                    |
| QUARTER               | NEW CLUB GOAL | NEW CLUBS | DROPPED CLUBS | QUARTER               | IBER GROWTH NET<br>GOAL | MEMBER GROWTH<br>ACTUAL | DROPPED<br>MEMBERS ACTUAL<br>(including transfers) |
| JULY/AUG/SEPT         | 0             | 0         | 0             | JULY/AUG/SEPT         | 34                      | 34                      | 35                                                 |
| OCT/NOV/DEC           | 1             | 0         | 0             | OCT/NOV/DEC           | 43                      | 0                       | 0                                                  |
| JAN/FEB/MAR           | 0             | 0         | 0             | JAN/FEB/MAR           | 31                      | 0                       | 0                                                  |
| APR/MAY/JUNE          | 3             | 0         | 0             | APR/MAY/JUNE          | 42                      | 0                       | 0                                                  |

- CURRENT YEAR ACTUAL NEW CLUBS

- LAST YEAR ACTUAL NEW CLUBS

**DROPPED MEMBERS** 2 557 DECEASED TOTAL FAMILY UNIT MEMBERS CLICK HERE FOR CUMULATIVE 0 CLUB CANCELLED MEMBERSHIP DATA 288 FAMILY MEMBERS PAYING HALF 33 OTHER DUES 35 TOTAL