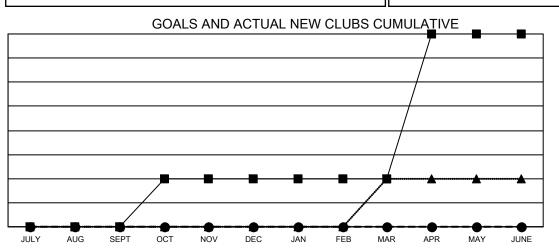

## GAT MONTHLY MEMBERSHIP PROGRESS REPORT

Multiple District 410

LOCATION: REP OF SOUTH AFRICA

Results as of: 8/31/2020

| Clubs                 |               |           |               | Members               |                         |                         |                                                    |
|-----------------------|---------------|-----------|---------------|-----------------------|-------------------------|-------------------------|----------------------------------------------------|
| RESULTS FOR 2020-2021 |               |           |               | RESULTS FOR 2020-2021 |                         |                         |                                                    |
| QUARTER               | NEW CLUB GOAL | NEW CLUBS | DROPPED CLUBS | QUARTER               | IBER GROWTH NET<br>GOAL | MEMBER GROWTH<br>ACTUAL | DROPPED<br>MEMBERS ACTUAL<br>(including transfers) |
| JULY/AUG/SEPT         | 0             | 0         | 0             | JULY/AUG/SEPT         | 34                      | 34                      | 35                                                 |
| OCT/NOV/DEC           | 1             | 0         | 0             | OCT/NOV/DEC           | 43                      | 0                       | 0                                                  |
| JAN/FEB/MAR           | 0             | 0         | 0             | JAN/FEB/MAR           | 31                      | 0                       | 0                                                  |
| APR/MAY/JUNE          | 3             | 0         | 0             | APR/MAY/JUNE          | 42                      | 0                       | 0                                                  |

- CURRENT YEAR ACTUAL NEW CLUBS

- LAST YEAR ACTUAL NEW CLUBS

**DROPPED MEMBERS** 2 557 DECEASED TOTAL FAMILY UNIT MEMBERS CLICK HERE FOR CUMULATIVE 0 CLUB CANCELLED MEMBERSHIP DATA 288 FAMILY MEMBERS PAYING HALF 33 OTHER DUES 35 TOTAL